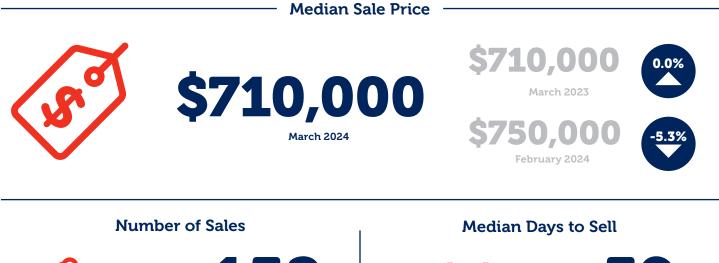

## Jen Baird

REINZ CEO

| L <b>52</b> |
|-------------|
| 155         |

**L55** March 2023

| 0 | Area                   | Whangarei<br>District | Kamo      | Tikipunga | Maunu     | Kensington | Onerahi   |
|---|------------------------|-----------------------|-----------|-----------|-----------|------------|-----------|
|   | Median<br>Sale Price   | \$735,000             | \$761,250 | \$710,000 | \$636,000 | \$480,000  | \$630,000 |
|   | Number<br>of Sales     | 109                   | 14        | 7         | 6         | 4          | 9         |
|   | Median<br>Days to Sell | 64                    | 63        | 47        | 91        | 37         | 36        |